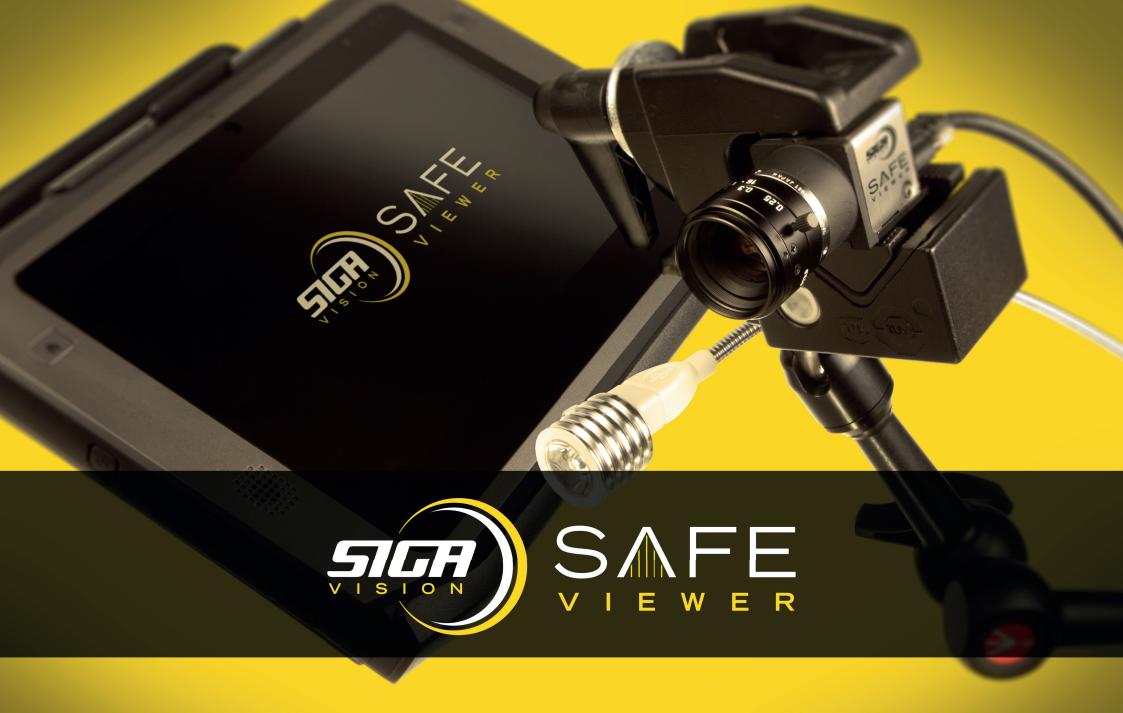

# MEETING AND EXCEEDING EC MACHINERY DIRECTIVE HEALTH AND SAFETY GUIDANCE AND PERFORMANCE

The EC Machinery Directive has set out essential health and safety requirements regarding machine guard override and human contact during machine installation and fault inspection. In response to these restrictions, Safe Viewer has been developed to allow machine technicians to monitor machine parts and behaviour safely, remotely and more accurately than ever before. Using a fast-boot, handheld PC viewing screen and a range of LED lights, mounts, cables, clamps and camera lenses more powerful and flexible than the human eye, the Safe Viewer kit provides a level of detailed monitoring not possible through manual inspection alone, whilst conforming to the latest industry regulations and safe working practices.

The kit comes with everything required to set up the cameras and lights within restricted areas with fixings that can adapt to various surfaces and tight spaces. The robust viewing screen is quick to power up. Just plug in and play for instant, real time viewing, and simply record, save and playback at multiple speeds and magnifications, frame by frame, for detailed inspection without overriding machine guards.