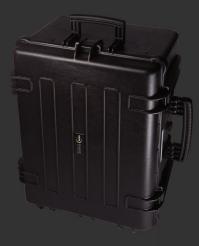

USB 70lm 3 LED LIGHT CLIP

A COMPLETE PLUG-AND-PLAY SYSTEM FOR FAST, DETAILED & SAFE, MACHINERY SET UP & FAULT INSPECTION

FLIGHT CASE FOR ALL THE SAFE VIEWER SYSTEM COMPONENTS

Safe Viewer is fit for all purposes within any dry manufacturing environment. The kit comes fully equipped, in a protected carry case, with a supporting manual and all of the components required to monitor production safely and remotely\*, in accordance with the EC Directive.