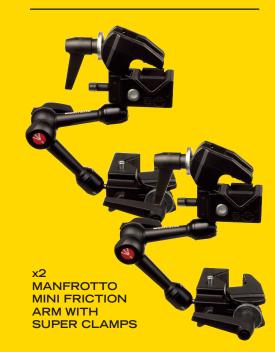

.

The kit comes with everything required to set up the cameras and lights within restricted areas with fixings that can adapt to various surfaces and tight spaces. The robust viewing screen is quick to power up. Just plug in and play for instant, real time viewing, and simply record, save and playback at multiple speeds and magnifications, frame by frame, for detailed inspection without overriding machine guards.

### **CAMERAS & LENSES**









IDS HIGH SPEED USB 3 COLOUR CAMERA 1280×1024 @ 60fps

TAMRON ZOOM AND WIDE LENSES 75mm 25mm 8mm



IDS XS USB 2 MICRO COLOUR CAMERA 2592x1944 @ 15fps



USB HD ILLUMINATED BORESCOPE 8.5mm Ø 800x600 1024x768 1280x720 600x1200

### CONNECTIVITY



USB 3 5M ACTIVE EXTENSION



ULTRA SLIM USB 3 3 PORT HUB



USB 3 GOOSENECK EXTENSION

# **MOUNTS**



## **ILLUMINATION**



USB 180lm LED WITH ARM & SUCTION CUP



USB RINGLIGHT ON GOOSENECK CABLE



USB 95Im LED SPOT ON GOOSENECK CABLE WITH CLAMP



USB CREE LED ADJUSTABLE SPOT LIGHT - 900lm



USB 100lm LED CYLINDER



XTAR USB 180lm CREE LED



USB 70lm 3 LED LIGHT CLIP

A COMPLETE PLUG-AND-PLAY SYSTEM FOR FAST, DETAILED & SAFE, MACHINERY SET UP & FAULT INSPECTION





FLIGHT CASE FOR ALL THE SAFE VIEWER SYSTEM COMPONENTS

Safe Viewer is fit for all purposes within any dry manufacturing environment. The kit comes fully equipped, in a protected carry case, with a supporting manual and all of the components required to monitor production safely and remotely\*, in accordance with the EC Directive.

With straightforward plug-and-play viewing controls, and USB-powered cameras and lights d