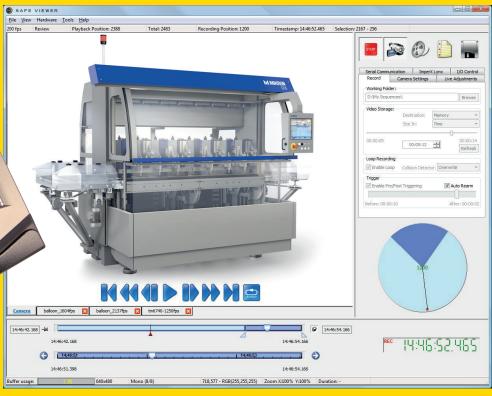

#### PRE-INSTALLED VIDEO FRAME GRABBING AND ANALYSIS SOFTWARE

The kit comes with everything required to set up the cameras and lights within restricted areas with fixings that can adapt to various surfaces and tight spaces. The robust viewing screen is quick to power up. Just plug in and play for instant, real time viewing, and simply record, save and playback at multiple speeds and magnifications, frame by frame, for detailed inspection without overriding machine guards.