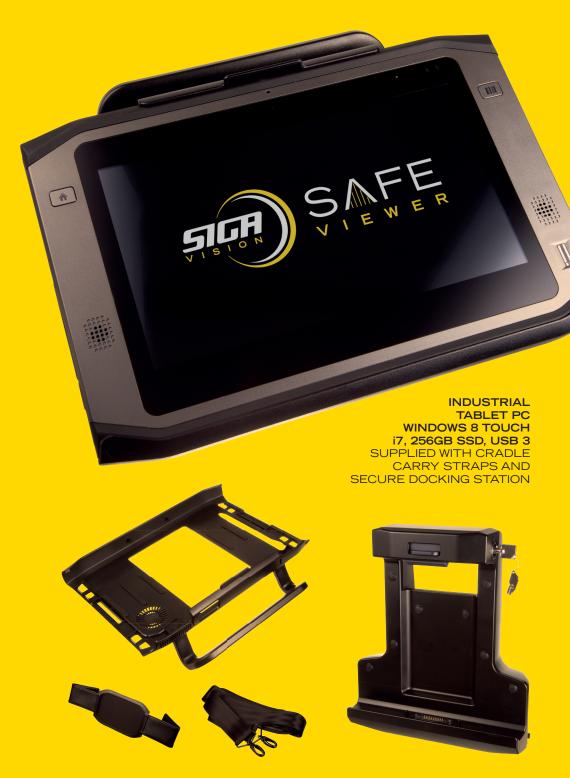

The kit comes with everything required to set up the cameras and lights within restricted areas with fixings that can adapt to various surfaces and tight spaces. The robust viewing screen is quick to power up. Just plug in and play for instant, real time viewing, and simply record, save and playback at multiple speeds and magnifications, frame by frame, for detailed inspection without overriding machine guards.

USB 70lm 3 LED LIGHT CLIP

A COMPLETE PLUG-AND-PLAY SYSTEM FOR FAST, DETAILED & SAFE, MACHINERY SET UP & FAULT INSPECTION

FLIGHT CASE FOR ALL THE SAFE VIEWER SYSTEM COMPONENTS

Safe Viewer is fit for all purposes within any dry manufacturing environment. The kit comes fully equipped, in a protected carry case, with a supporting manual and all of the components required to monitor production safely and remotely\*, in accordance with the EC Directive.